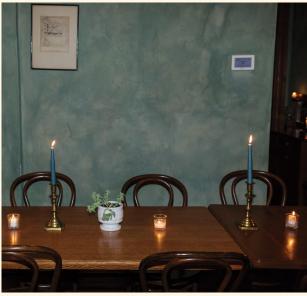

PHOTO CREDIT: DANIEL BOSTWICK PHOTOGRAPHY

- -CATERING FROM WAYSIDE TAVERN
- -USE OF WAYSIDE TAVERN RESTAURANT SPACE
- -BREAKFAST SPREAD FROM TANDEM COFFEE ROASTERS
- -CUSTOM COCKTAILS FROM NEIGHBORHOOD FAVORITE COCKTAIL MARY