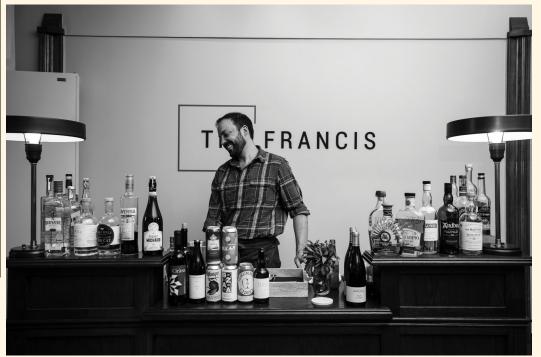

PHOTO CREDIT: DANIEL BOSTWICK PHOTOGRAPHY

- -CATERING FROM WAYSIDE TAVERN
- -USE OF WAYSIDE TAVERN RESTAURANT SPACE
- -BREAKFAST SPREAD FROM TANDEM COFFEE ROASTERS
- -CUSTOM COCKTAILS FROM NEIGHBORHOOD FAVORITE COCKTAIL MARY